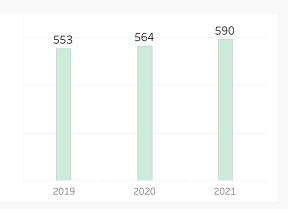

### **Performance Indicators by Subgroupings**

\*Achievement Metrics Compared vs. Targets

|         |                                             |                            |                            | 2019   | 2020   | 2021   |
|---------|---------------------------------------------|----------------------------|----------------------------|--------|--------|--------|
|         | Population By Gender                        | Sex                        | Female                     | 47.74% | 47.52% | 46.95% |
|         |                                             |                            | Male                       | 52.26% | 52.48% | 53.05% |
|         | Population By Race/Ethnicity Race/Ethnicity | American Indian or Alaskan | N/A                        | N/A    | N/A    |        |
|         |                                             |                            | Asian or Pacific Islander  | *N     | *N     | *N     |
|         |                                             |                            | Black or African American  | *N     | *N     | *N     |
|         |                                             |                            | Hispanic or Latino         | *N     | <10%   | <10%   |
| Ф       |                                             |                            | Multiple Races             | *N     | *N     | *N     |
| Œ       |                                             |                            | White                      | >90%   | >90%   | >90%   |
| Profile | Population By Subgroup                      | Student Group              | Economically Disadvantag   | 26.58% | 24.47% | 25.08% |
|         |                                             |                            | English Language Learners  | *N     | N/A    | N/A    |
|         |                                             |                            | Homeless                   | *N     | *N     | *N     |
|         |                                             |                            | Migrant                    | N/A    | N/A    | N/A    |
|         |                                             | Military Connected         | <10%                       | N/A    | *N     |        |
|         |                                             |                            | Students in Foster Care    | *N     | *N     | *N     |
|         |                                             |                            | Students with Disabilities | 19.71% | 19.33% | 19.66% |
|         | Total Student Enrollment                    |                            |                            | 553    | 564    | 590    |
|         | DLM Participation - ELA                     |                            |                            | 1.50%  | *COVID | 2.30%  |
|         | DLM Participation - Math                    |                            |                            | 1.50%  | *COVID | 2.20%  |
|         | ELA Participation Rate                      |                            |                            | 98%    | *COVID | 89%    |
|         |                                             | Race/Ethnicity             | American Indian or Alaskan | N/A    | *COVID | N/A    |
|         |                                             |                            | Asian or Pacific Islander  | N/A    | *COVID | N/A    |
|         |                                             |                            | Black or African American  | N/A    | *COVID | *N     |
|         |                                             |                            | Hispanic or Latino         | *N     | *COVID | N/A    |
|         |                                             |                            | Multiple Races             | *N     | *COVID | *N     |
|         |                                             |                            | White                      | 98%    | *COVID | 89%    |
|         |                                             | Sex                        | Female                     | 98%    | *COVID | 88%    |
|         |                                             |                            | Male                       | 97%    | *COVID | 91%    |
|         |                                             | Student Group              | Economically Disadvantag   | 96%    | *COVID | 79%    |
|         |                                             |                            | English Language Learners  | N/A    | *COVID | N/A    |